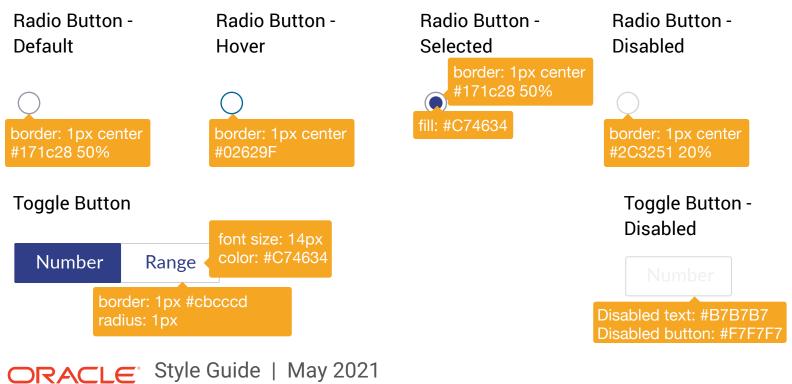

### Form Fields, Dropdowns & Button Types

Note:

The specification of text type for all elements have been specified under the heading Type Specification and the same can be refered from the Typography section.

The type is centered from top & bottom of the field.