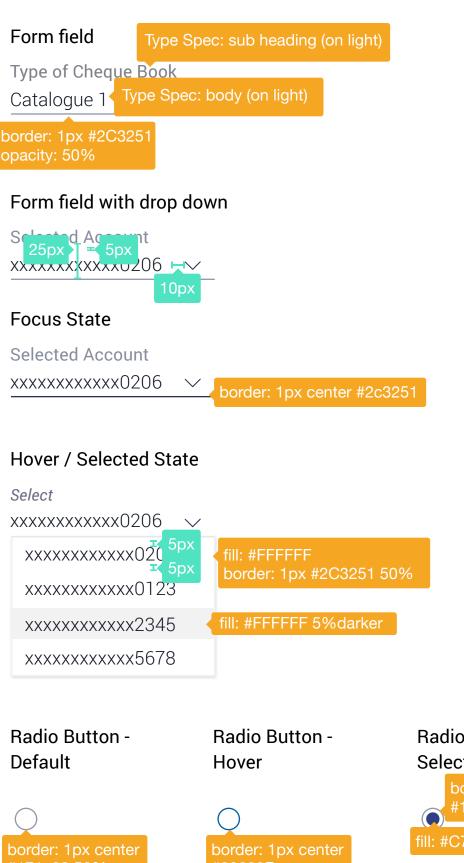

### Form Fields, Dropdowns & Button Types

Note:

The specification of text type for all elements have been specified under the heading Type Specification and the same can be refered from the Typography section.

The type is centered from top & bottom of the field.