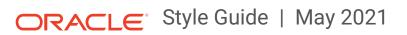

### Cards (contd.)

| Information Card         |                                              |                               |                                           |
|--------------------------|----------------------------------------------|-------------------------------|-------------------------------------------|
| Customer Name<br>JeffBob | IC 10px<br>Account Number<br>xxxxxxxxxxx0014 | Net Balance<br>£10,023,165.03 | Product Name<br>Savings Account - Regular |
| Class: Input Field       | I 10px                                       |                               |                                           |

### Form Fields, Dropdowns & Button Types

Note:

The specification of text type for all elements have been specified under the heading Type Specification and the same can be refered from the Typography section.

The type is centered from top & bottom of the field.