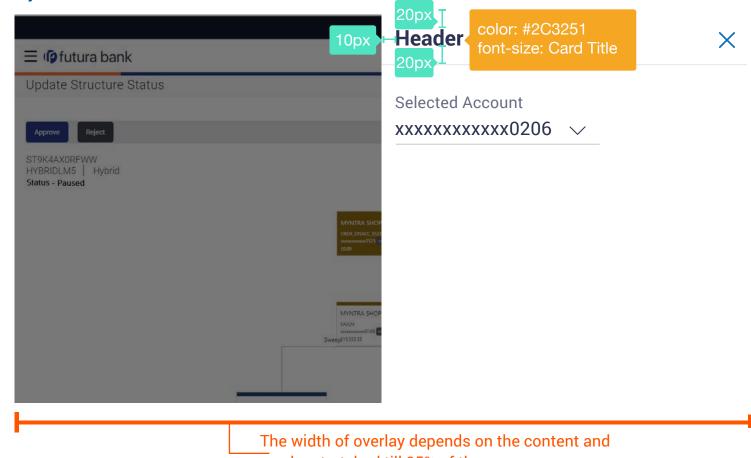

### Overlay

can be stretched till 95% of the screen

#### Mobile Overlay

|    | $\leftarrow$                        | Account Details          | $\bigcirc$ |
|----|-------------------------------------|--------------------------|------------|
|    | Customer Name<br>Willaims           |                          |            |
|    | Account Number<br>xxxxxxxxxx0012    |                          |            |
|    | Net Balance<br>£1,962.00            |                          |            |
|    | Product Name<br>OBDX Saving Product |                          |            |
|    | 10.14 (0.16 (0.16 (0.16 (0.16       | name                     |            |
|    | Ē                                   | View Statement           |            |
|    | Ľ                                   | Request Cheque Book      |            |
|    | 6                                   | Stop/Unblock Cheque      |            |
| 1( | )px<br>-(\)                         | Cheque Status Enquiry    |            |
|    |                                     | px 15px<br>- Debit Carus |            |