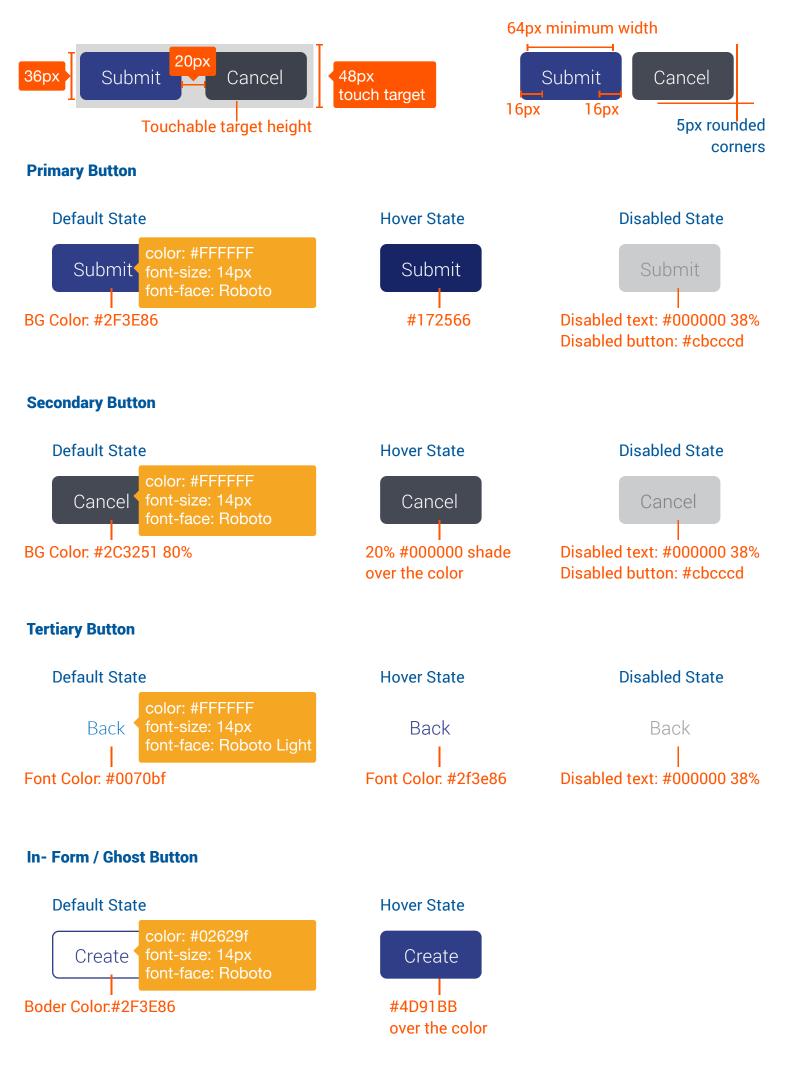

|  |  |
| Body (on li       | ght)                                                                   |                        |                                                                |  |  |
| Principal         | Liquidation                                                            |                        |                                                                |  |  |
| Desktop<br>Mobile | Roboto Light   15px   #171c28<br>Roboto Light   15px   #171c28         |                        |                                                                |  |  |
|                   | $\Box \in \mathbf{E}^{\circ}$ Style Guide   May 2021                   |                        |                                                                |  |  |

### Button Style / Links



ORACLE<sup>®</sup> Style Guide | May 2021

## Tags



Note: The images have been enlarged for better readability

Initiated Font: Information Text / 11.2



# Specific Elements



## Font Icons



### lcons

+ Asterisk Submit, Ok, Continue, Initiate, Verify, Accept, Yes 🚫 Cancel, No, Reject Female  $\bigcirc$ R റ് Save Male Ŷ Other (+)Create, Add Proceed, Next Mobile  $\leftarrow$ Back Q Account Holder, Interest Certificate Accounts Ĩ= Save as Template, Account Summary, File Text ĨØ Occupation, Employment Save as Draft, Change, Issue, Subscription  $\bigtriangledown$ Reset, Refresh, Clear Reset, Refresh, Clear Alert, Warning ∹= Review, Requirements, Registration 🗑 Anti Money Laundering <u>ص</u> Pay, Account Funding, Application Fees, Income, Request Money, Redeem, Payments, Funds, Redeem