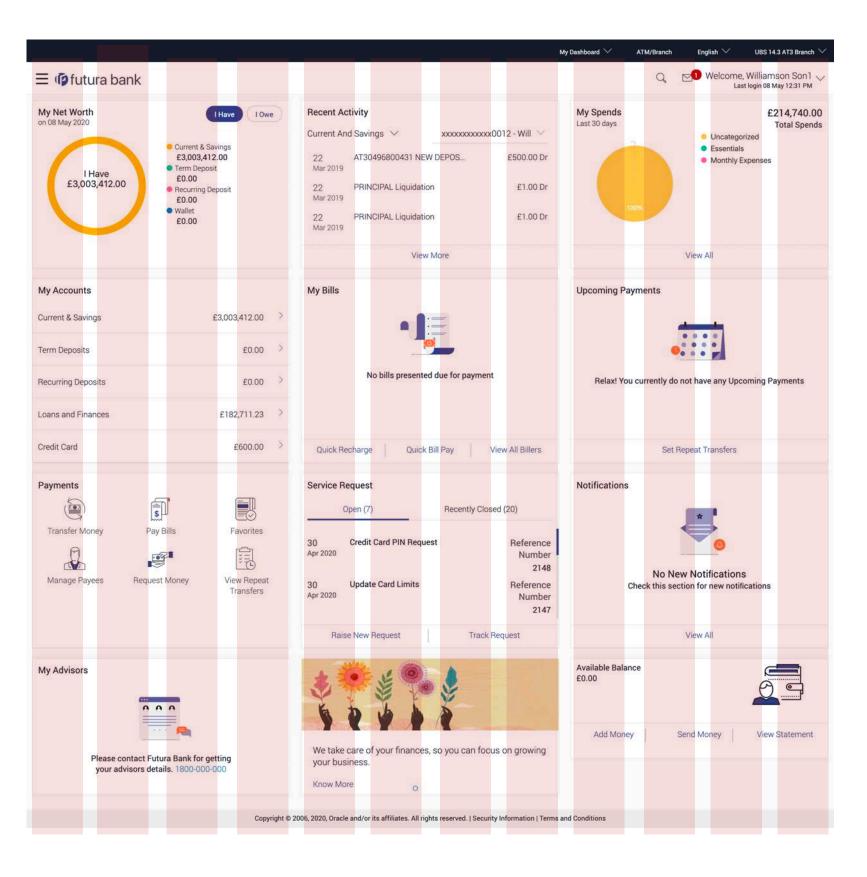

xible base number to work with.

### Desktop

- Grid size: 1366px, 12 column
- Maximum width: Website locks at 1400px

### Tablet

- Grid size: 768px, 12 column
- Maximum width: Website locks at 1400px

### Phone

Comp size: 320px, 12 column

Grids are used to structure the page layout. They allows elements to be aligned horizontally and vertically, which creates columns that keep things organized. Optimal spacing, type sizes and layout relationships should be maintained throughout.

The following grid examples show the transition from desktop designs to tablet and down to phone.

Note: Some images in the style guide have been reduced in size to fit the dimensions of this guide's layout.

**ORACLE**<sup>•</sup> Style Guide | May 2021

### **Grids Details**





### Grids Example (Retail)



ORACLE<sup>®</sup> Style Guide | May 2021

### Grids Example (Corporate)



DRACLE Style Guide | May 2021

## **Color** Palette

### Background



### Text & Links

| #171C28                       | #444954<br>(#171c28 8         |                    | 070BF              | #CBCCCD                          | #FFFFFF                   |                    |                    |                    |
|-------------------------------|-------------------------------|--------------------|--------------------|----------------------------------|---------------------------|--------------------|--------------------|--------------------|
| lcons                         |                               |                    |                    |                                  | Buttons