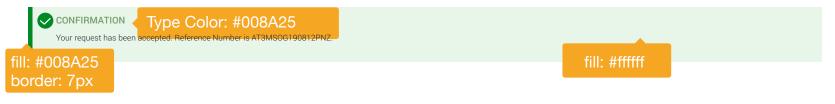

#### **Confirmation Component**

#### **Confirmation Page**

|                                                                                       | My Dashboard $\checkmark$ | ATM/Branch | English $\checkmark$    | UBS 14.3 AT3 Branch $\vee$                       |
|---------------------------------------------------------------------------------------|---------------------------|------------|-------------------------|--------------------------------------------------|
| ≡ III futura bank                                                                     |                           | Q          | <b>⊡1</b> Welcome<br>La | e, Williamson Son1 √<br>st login 08 May 06:08 PM |
| Request Statement                                                                     |                           |            |                         |                                                  |
| CONFIRMATION<br>Your request has been accepted. Reference Number is AT3MSOG190812PNZ. |                           |            |                         |                                                  |
| AT3MS0G190812PNZ<br>Account Number<br>xxxxxxxxxx0012<br>From Date                     |                           |            |                         |                                                  |
| 01 May 2020<br>To Date<br>09 May 2020                                                 |                           |            |                         |                                                  |
| What would you like to do next?                                                       |                           |            |                         |                                                  |
|                                                                                       |                           |            |                         |                                                  |