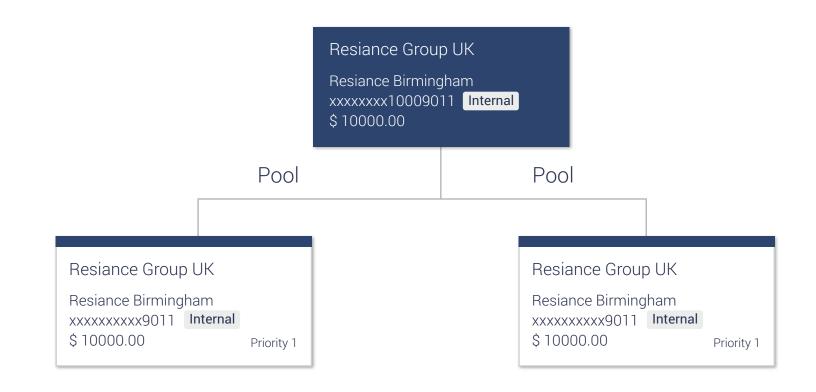

|                                                        |     |



# Common Components



### Cards and Filters



ORACLE<sup>•</sup> Style Guide | May 2021

### Cards (contd.)



| Information Card         |                                              |                               |                                           |
|--------------------------|----------------------------------------------|-------------------------------|-------------------------------------------|
| Customer Name<br>JeffBob | IC 10px<br>Account Number<br>xxxxxxxxxxx0014 | Net Balance<br>£10,023,165.03 | Product Name<br>Savings Account - Regular |
| Class: Input Field       | I 10px                                       |                               |                                           |





### Overlay



can be stretched till 95% of the screen



### Train (Horizontal)

### Train (Vertical)

2

3



### Table

| Include Redeemed Scheme  | s                |               |                        |                 | Searc                | h Scheme  |                |
|--------------------------|------------------|---------------|------------------------|-----------------|----------------------|-----------|----------------|
| Class: Font Class Large  | ecommendation    | Current Price | Average Purchase Price | Amount Invested | Current Market Value | Gain/Loss | Rate of Return |
| Equity Large Cap         |                  |               |                        |                 |                      |           |                |
| HFC Growth Fund Growth   | BUY