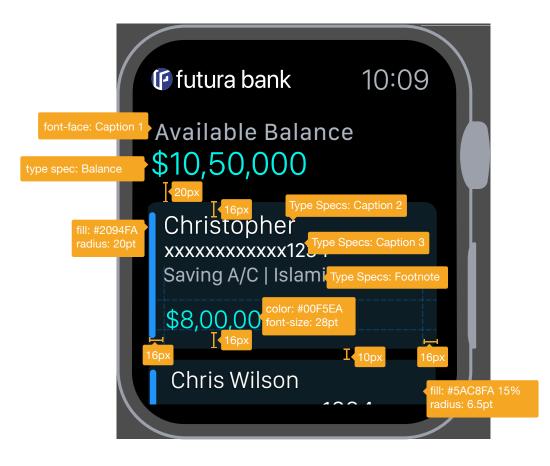

# **Apple Watch**

Designed for 42mm screen. Specifications provided for both 38mm and 42mm.

## Balance

SB17pt, 17.5L Light #00F5EA

## Balance

SB18pt, 17.5L Light #00F5EA

SB16pt, 18.5L

Semi Bold

R16pt, 18.5L

R15pt, 17.5L Regular

R14pt, 16.5L

Regular

### Links

R15pt, 17.5L Regular #2094FA

## Links

R16pt, 18.5L Regular #2094FA

## Available Balance \$10,50,000

Christopher xxxxxxxxx1234 Saving A/C | Islamic

\$8,00,0000

Chris Wilson