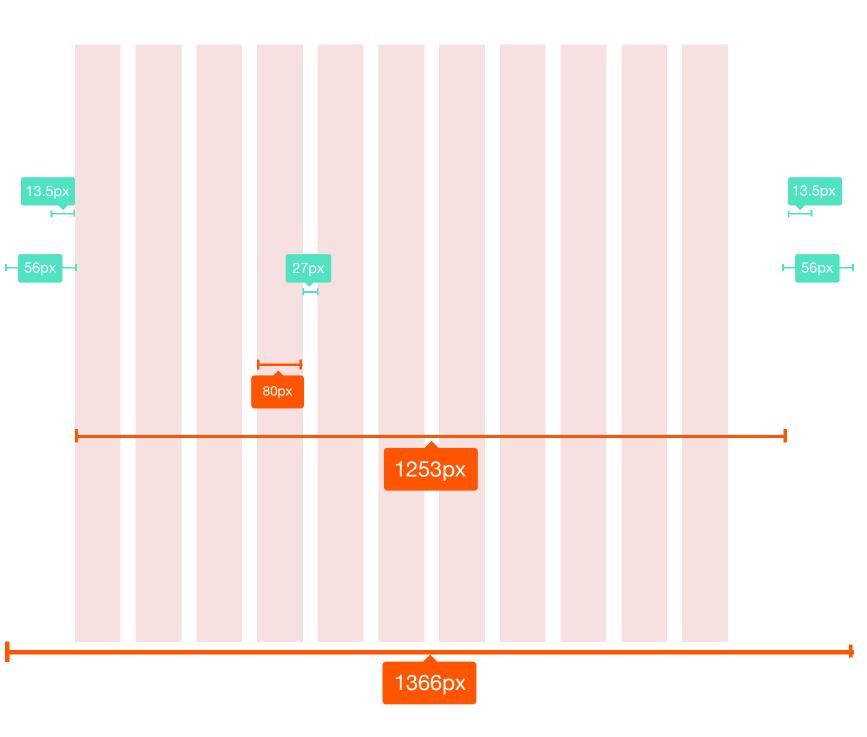

### Grid

The application follows a responsive bootstrap grid system which allows uotp 12 columns acoss the page.

All the designs are created within and around the grid and breakpoints. They have a minimum of 10px outer margin.

### Why 1200?

The modern monitors (mostly wide-screen) support at least 1280 x 1024 pixel resolution.

1200 is divisible by 2, 3, 4, 5, 6, 8, 10, 12, 15, 16, 20, 24, 30, 40, 48, 60, 80, 120, 150, 200, 240 and 400. This makes it a highly flexible base number to work with.

### Desktop

- Grid size: 1366px, 12 column
- Maximum width: Website locks at 1400px

### Tablet

- Grid size: 768px, 12 column
- Maximum width: Website locks at 1400px

### Phone

Comp size: 320px, 12 column

Grids are used to structure the page layout. They allows elements to be aligned horizontally and vertically, which creates columns that keep things organized. Optimal spacing, type sizes and layout relationships should be maintained throughout.

The following grid examples show the transition from desktop designs to tablet and down to phone.

Note: Some images in the style guide have been reduced in size to fit the dimensions of this guide's layout.