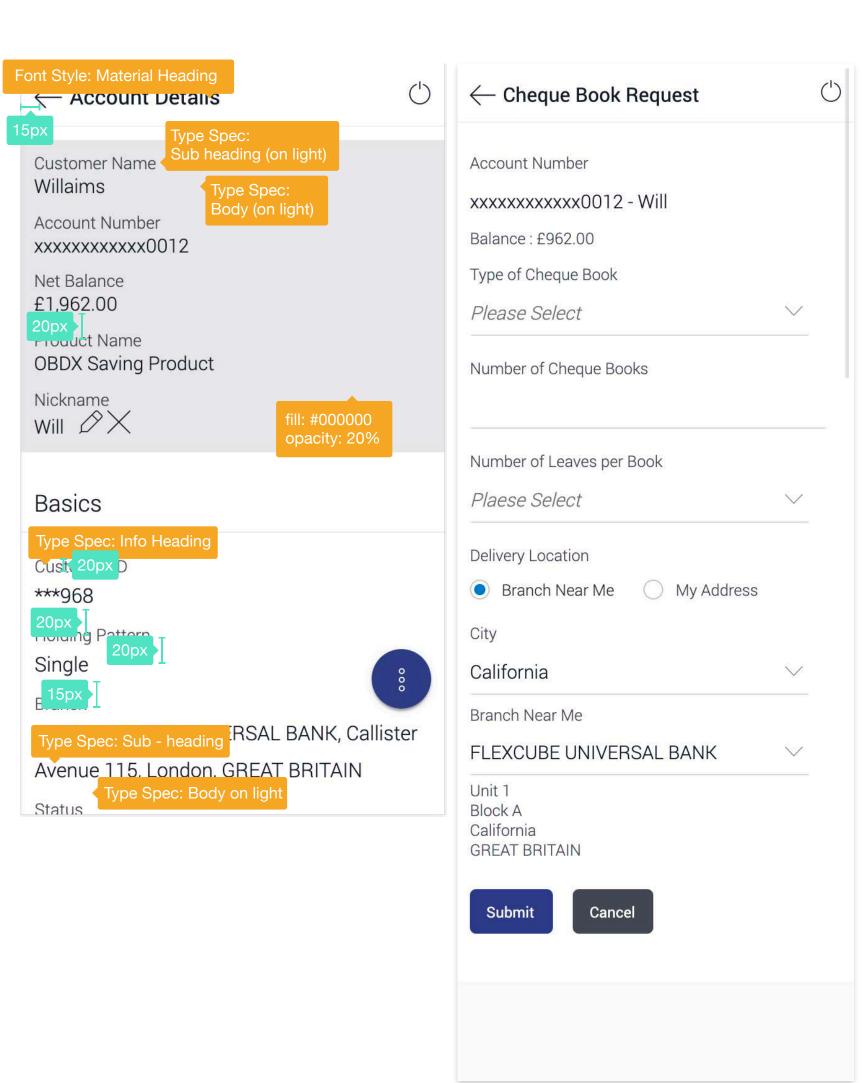

#### Mobile Overlay

|    | $\leftarrow$                        | Account Details          | $\bigcirc$ |
|----|-------------------------------------|--------------------------|------------|
|    | Customer Name<br>Willaims           |                          |            |
|    | Account Number<br>xxxxxxxxxx0012    |                          |            |
|    | Net Balance<br>£1,962.00            |                          |            |
|    | Product Name<br>OBDX Saving Product |                          |            |
|    | 10.14 (0.16 (0.16 (0.16 (0.16       | name                     |            |
|    | Ē                                   | View Statement           |            |
|    | Ľ                                   | Request Cheque Book      |            |
|    | 6                                   | Stop/Unblock Cheque      |            |
| 1( | )px<br>-(\)                         | Cheque Status Enquiry    |            |
|    |                                     | px 15px<br>- Debit Carus |            |

### Landing Pages (Corporate)

|                                                                                                                                                                                                                                                                                                                                                                                      | Approver 🗸                                                                                                                                                                                                                                                                                          | ATM/Branch                              | English 💛           |
|--------------------------------------------------------------------------------------------------------------------------------------------------------------------------------------------------------------------------------------------------------------------------------------------------------------------------------------------------------------------------------------|-----------------------------------------------------------------------------------------------------------------------------------------------------------------------------------------------------------------------------------------------------------------------------------------------------|-----------------------------------------|---------------------|
| ∃ lipfutura bank                                                                                                                                                                                                                                                                                                                                                                     | Q 🗹                                                                                                                                                                                                                                                                                                 | Welcome, Jack Th<br>Last login 07 May 0 | 10mas 🗸<br>16:56 AM |
| Cheque Book Request                                                                                                                                                                                                                                                                                                                                                                  |                                                                                                                                                                                                                                                                                                     |                                         |                     |
| Account Number<br>XXXXXXXXXXXXX0100<br>Balance : -€12,743.60<br>Type of Cheque Book<br>Please Select<br>Number of Cheque Books<br>Number of Cheque Books<br>Number of Leaves per Book<br>Plaese Select<br>Delivery Location<br>© Branch Near Me<br>California<br>Branch Near Me<br>FLEXCUBE UNIVERSAL BANK<br>Unit 1<br>Block A<br>California<br>GREAT BRITAIN<br>Submit Cancel Back | Cheque book first deliver<br>Will be attempted within 5 working days at<br>communication address updated in our rec<br>There will be two cheque books of 10 leave<br>which will be issued free of charge every qu<br>After that, there is a charge of Rs. 20.00 plu<br>Service Tax per cheque book. | t your<br>cords.<br>es each<br>uarter.  |                     |
|                                                                                                                                                                                                                                                                                                                                                                                      | Copyright © 2006, 2020, Oracle and/or its affiliates. All rights reserved.   Security Information   Terms and Conditions                                                                                                                                                                            |                                         |                     |