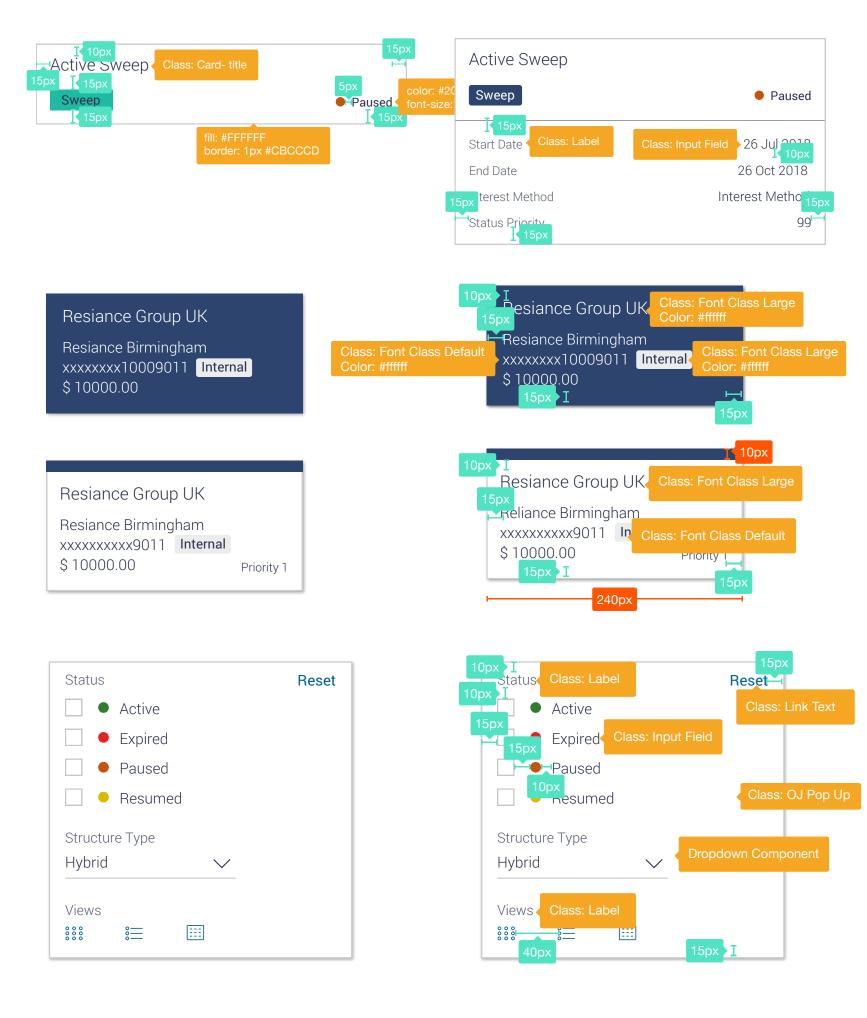

r its af | fliates All rights re- | served          |                     |                    |                                                        |     |
|                                             | mates. An fights rea   |                 |                     |                    |                                                        |     |
| Type Spec: Body on light                    |                        | Bg Color: #fafa | afa                 |                    |                                                        |     |
|                                             |                        | _g 001011 #1010 |                     |                    |                                                        |     |



# Common Components



### Cards and Filters



ORACLE<sup>•</sup> Style Guide | May 2021

### Cards (contd.)



| Information Card         |                                              |                               |                                           |
|--------------------------|----------------------------------------------|-------------------------------|-------------------------------------------|
| Customer Name<br>JeffBob | IC 10px<br>Account Number<br>xxxxxxxxxxx0014 | Net Balance<br>£10,023,165.03 | Product Name<br>Savings Account - Regular |
| Class: Input Field       | I 10px                                       |                               |                                           |





### Overlay



can be stretched till 95% of the screen



### Train (Horizontal)

### Train (Vertical)

2

3



### Tabl