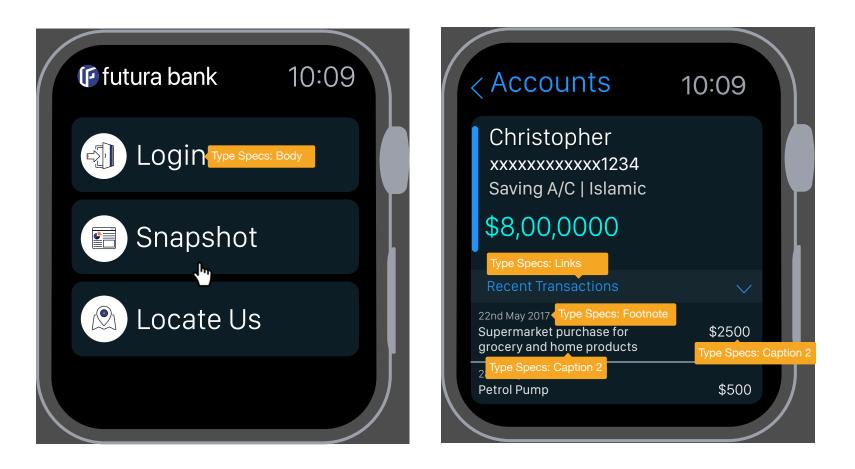

# **Apple Watch**

Designed for 42mm screen. Specifications provided for both 38mm and 42mm.

# Android Wear

Designed for 42mm screen. Specifications provided for both 38mm and 42mm.

## Available Balance \$10,50,000

Christopher xxxxxxxxx1234 Saving A/C | Islamic

\$8,00,0000

Chris Wilson