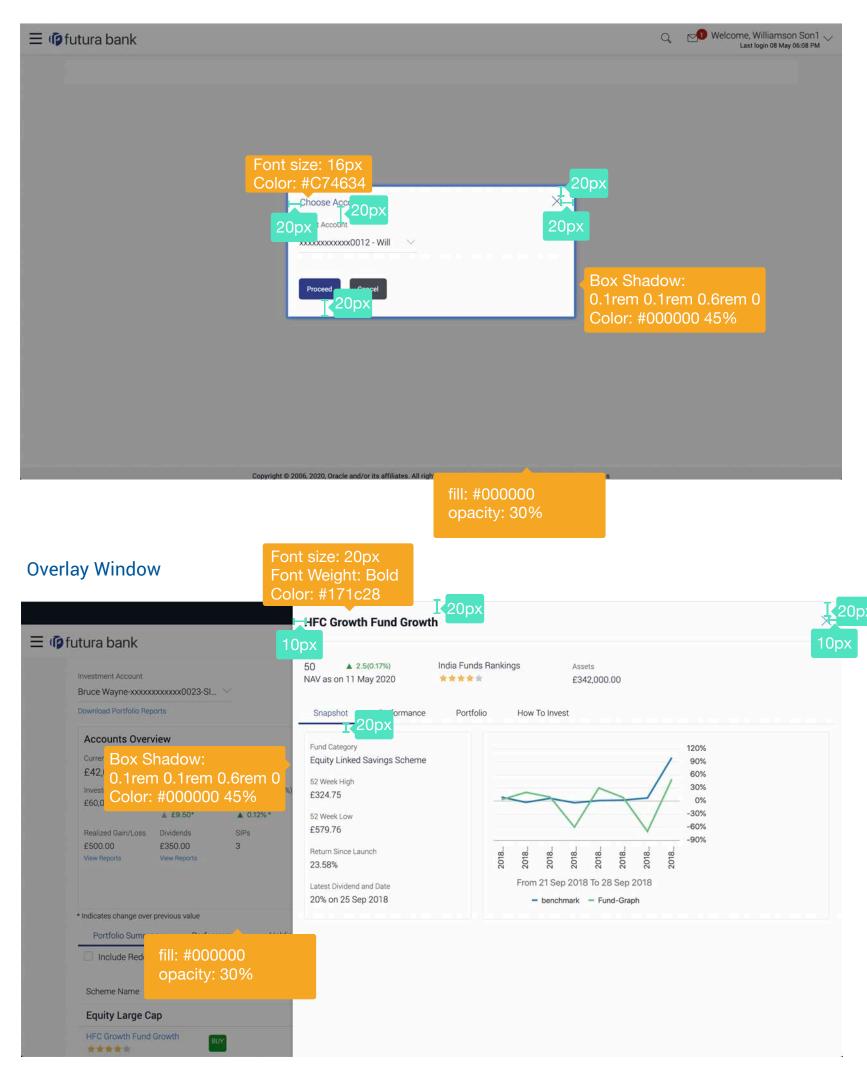

### Overlay

can be stretched till 95% of the screen

#### **Modal Window**

ORACLE<sup>•</sup> Style Guide | May 2021