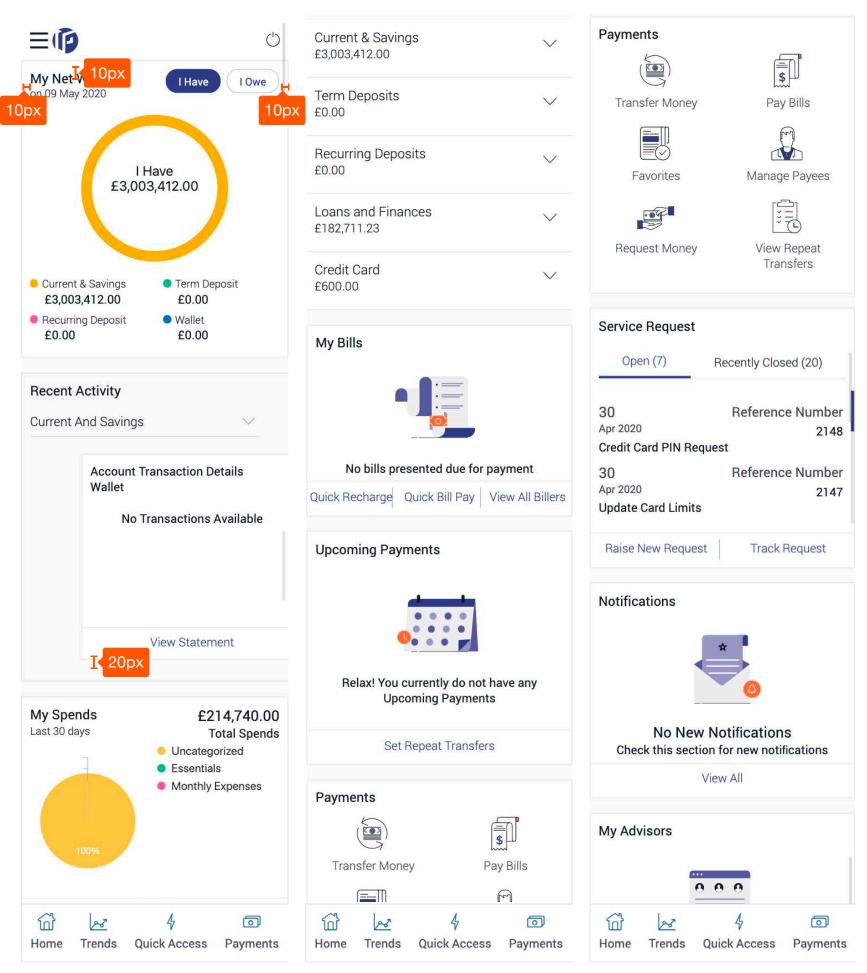

|                           |            |                         |                                                  |
| 01 May 2020<br>To Date<br>09 May 2020                                                 |                           |            |                         |                                                  |
| What would you like to do next?                                                       |                           |            |                         |                                                  |
|                                                                                       |                           |            |                         |                                                  |

Mobile Screens



#### **Mobile Cards**





ORACLE<sup>®</sup> Style Guide | May 2021

#### Mobile Overlay

|    | $\leftarrow$                        | Account Details          | $\bigcirc$ |
|----|-------------------------------------|--------------------------|------------|
|    | Customer Name<br>Willaims           |                          |            |
|    | Account Number<br>xxxxxxxxxx0012    |                          |            |
|    | Net Balance<br>£1,962.00            |                          |            |
|    | Product Name<br>OBDX Saving Product |                          |            |
|    | 10.14 (0.16 (0.16 (0.16 (0.16       | name                     |            |
|    | Ē                                   | View Statement           |            |
|    | Ľ                                   | Request