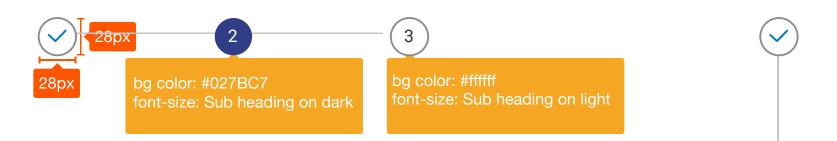

Filters



ORACLE<sup>•</sup> Style Guide | May 2021

### Cards (contd.)



| Information Card         |                                              |                               |                                           |
|--------------------------|----------------------------------------------|-------------------------------|-------------------------------------------|
| Customer Name<br>JeffBob | IC 10px<br>Account Number<br>xxxxxxxxxxx0014 | Net Balance<br>£10,023,165.03 | Product Name<br>Savings Account - Regular |
| Class: Input Field       | I 10px                                       |                               |                                           |





### Overlay



can be stretched till 95% of the screen



### Train (Horizontal)

### Train (Vertical)

2

3



### Table

| Include Redeemed Scheme  | s                |               |                        |                 | Searc                | h Scheme  |                |
|--------------------------|------------------|---------------|------------------------|-----------------|----------------------|-----------|----------------|
| Class: Font Class Large  | ecommendation    | Current Price | Average Purchase Price | Amount Invested | Current Market Value | Gain/Loss | Rate of Return |
| Equity Large Cap         |                  |               |                        |                 |                      |           |                |
| HFC Growth Fund Growth   | BUY              | £50.00        | £55.58                 | £35,000.00      | £1,500.00            | £265.00   | 5.