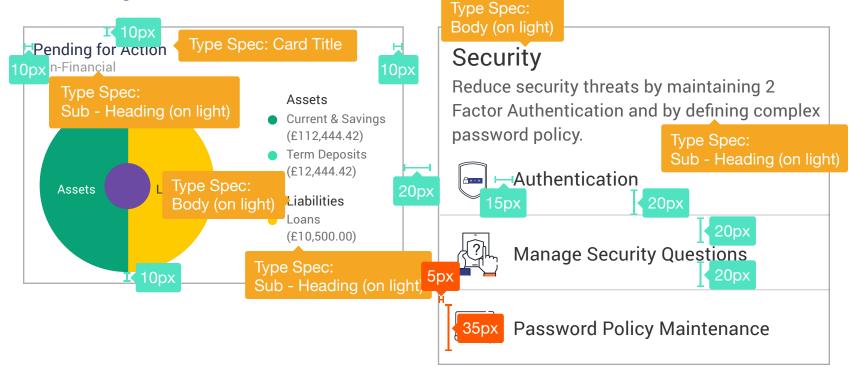

320.00   | 3.1            |
| HFC Growth Fund Growth 2 | BUY              | £69.00        | £70.55                 | £62,500.00      | £1,350.00            | £240.00   | 9.             |
| Sub Total                |                  |               |                        | £122,500.00     | £2,600.00            | £560.00   |                |
| Total                    |                  |               |                        | £207,500.00     | £5,100.00            | £1,130.00 |                |



### Form Fields, Dropdowns & Button Types



Note:

The specification of text type for all elements have been specified under the heading Type Specification and the same can be refered from the Typography section.

The type is centered from top & bottom of the field.



### Cards / Widgets



### **Information Panel**

### Retail / Corporate / Admin



ORACLE<sup>•</sup> Style Guide | May 2021

### Placeholder Cards / Widgets



### Landing Pages (Retail)



### Landing Pages (Corporate)

|                                                                                                                                                                                                                                                                                                                                                                                      | Approver 🗸