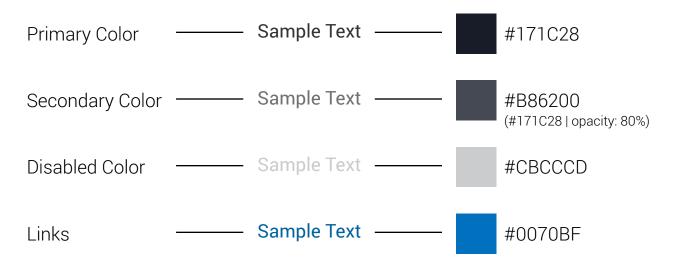

## **Color** Palette

### Text & Links

| #171C28                       | #444954<br>(#171c28 8         |                    | 070BF              | #CBCCCD                          | #FFFFFF                   |                    |                    |                    |
|-------------------------------|-------------------------------|--------------------|--------------------|----------------------------------|---------------------------|--------------------|--------------------|--------------------|
| lcons                         |                               |                    |                    |                                  | Buttons                   |                    |                    |                    |
| #171C28                       | #0070BF                       |                    |                    |                                  | #2F3E86                   | #4449<br>(#171c    | 54<br>28 80%)      |                    |
| Borders &                     | Outlines                      |                    |                    |                                  |                           |                    |                    |                    |
| #E7E8E9<br>(#171c28 10%)      | #FFFFF                        | #CBC               | CCD #              | 0070BF                           | #B86200                   | #C74634            | 4 #008             | A25                |
| Graph Col                     | ors                           |                    |                    |                                  |                           |                    |                    |                    |
| #ffffff<br>#0A6C99            | #ffffff<br>#B71C1C            | #ffffff<br>#008A25 | #171c28<br>#FFE45C | ######<br>#C35409                | #ffffff<br>#171c28        | #ffffff<br>#2C446E | #ffffff<br>#0070BF | #ffffff<br>#90722C |
| Tag Colors                    | 6                             |                    |                    |                                  |                           |                    |                    |                    |
| #ffffff<br>#0A6C99<br>#ffffff | #ffffff<br>#B71C1C<br>#171c28 | #ffffff<br>#008A25 | #171c28<br>#FFE45C | #ffffff<br>#5C6068<br>(#171c28 1 | #ffffff<br>#171c28<br>0%) | #ffffff<br>#2C446E | #ffffff<br>#0070BF | #ffffff<br>#90722C |