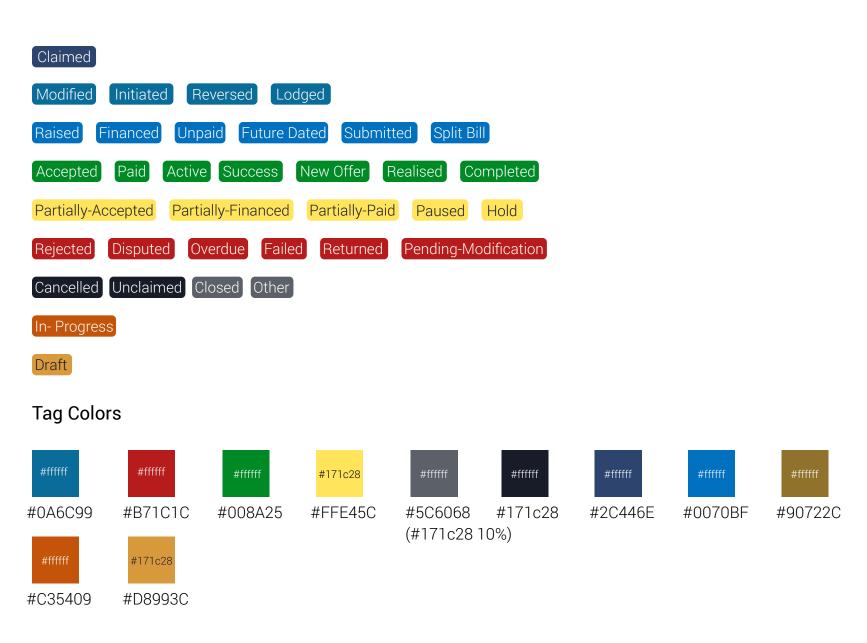

## Tags

Note: The images have been enlarged for better readability

Initiated Font: Information Text / 11.2